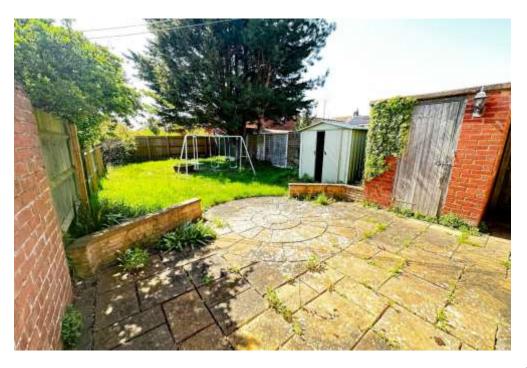

Outside there is an external Store Room, Driveway and fully enclosed South facing Rear Garden.

Location is in this popular residential area of Wootton. Amenities include good local shops, junior school, pub and community centre. There are frequent bus services to Abingdon and Oxford with commuting from A420 and A34.

## **Property Features**

- Double Glazing
- Gas Central Heating
- Living Room
- Dining Room
- Kitchen

- 3 Bedrooms
- Bathroom
- External Store Room
- Driveway
- South facing Rear Garden