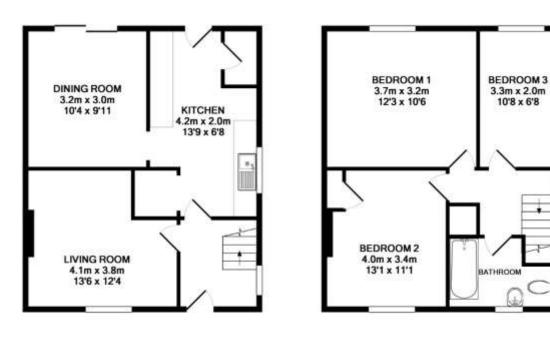

## 

Dining Room

Bedroom 1

Bedroom 2

Bedroom 3

Garden

**GROUND FLOOR** 

1ST FLOOR

TOTAL APPROX. FLOOR AREA 85.0 SQ.M. (915 SQ.FT.) Whilst every attempt has been made to ensure the accuracy of the floor plan contained here, measurements of doors, windows, nooms and any other items are approximate and no responsibility is taken for any error, omission, or mis-statement. This plan is for illustrative purposes only and should be used as such by any prospective purchaser. The services, systems and appliances shown have not been tested and no guarantee as to their operability or efficiency can be given Made with Metropix (2019