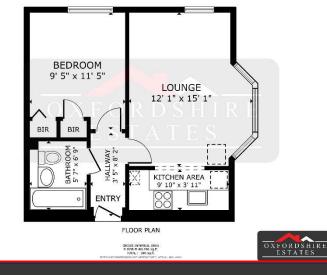

## OVERVIEW

A one bedroom ground floor apartment in this popular village location close to local amenities and bus routes for Didcot, Milton and Abingdon.

Features include Double Glazing, Economy 7 Heating, Entryphone security access, living room, kitchen, spacious bedroom, bathroom and allocated parking. 125 year Lease from 1st September 1988. Service Charge £500 per annum. Council Tax Band B. Chain Free. Suit First Time Buyers or Investors.