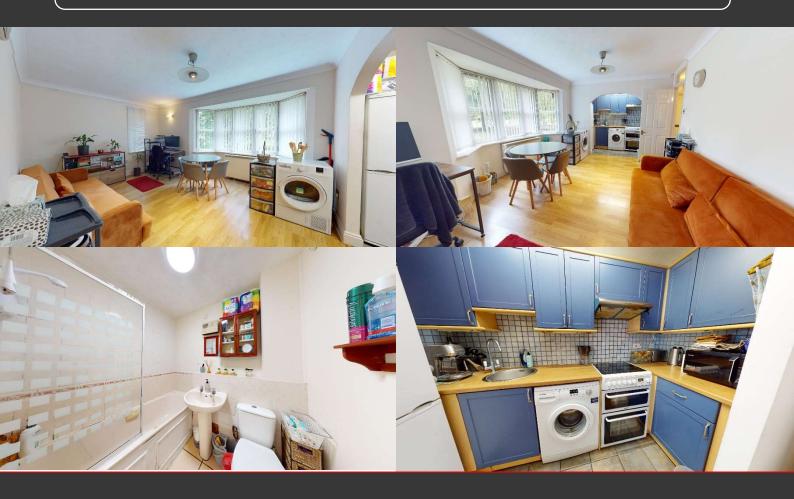

## OVERVIEW

A one bedroom ground floor apartment in this popular village location close to local amenities and bus routes for Didcot, Milton and Abingdon.

Features include Double Glazing, Economy 7 Heating, Entryphone security access, living room, kitchen, spacious bedroom, bathroom and allocated parking. 125 year Lease from 1st September 1988. Service Charge £500 per annum. Council Tax Band B. Chain Free. Suit First Time Buyers or Investors.

Available with Early Possession this versatile apartment will appeal to Investors and Owner Occupiers.

Accompanied Viewing is offered by prior appointment with owner's Sole Agents.